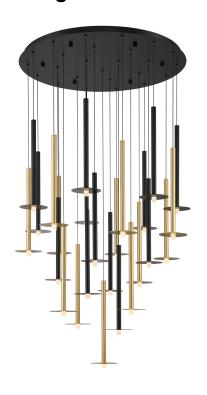

## Piatto, 25 Light Round LED Chandelier, Mixed

## **Specifications:**

Model#: 12105-023

Finish: Mixed

Glass/Shade: Round Plate + Frosted Acrylic

Material: Metal, Aluminum, Acrylic

Dimension: 36" D x 19" H

Lamping: LED Wattage: 70W Voltage: 120-277V

Color Temperature: 3000K

CRI: 90

Delivered Lumen: 1290Lm

Dimmable: Yes Location: Dry

Max. Hanging Height: 116" Canopy Dimension: 36" D Product Weight: 61.7 lbs.

Fixtures weighing 35lbs. or more must be supported and installed independantly of the ceiling outlet (junction) box and require additional support in the ceiling where the fixture is being installed.