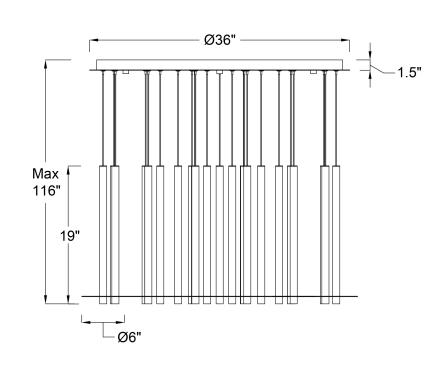

## **Specifications:**

Model#: 12105-023

Finish: Mixed

Glass/Shade: Round Plate + Frosted Acrylic

Material: Metal, Aluminum, Acrylic

Dimension: 36" D x 19" H

Lamping: LED Wattage: 70W Voltage: 120-277V

Color Temperature: 3000K

CRI: 90

Delivered Lumen: 1290Lm

Dimmable: Yes Location: Dry

Max. Hanging Height: 116" Canopy Dimension: 36" D Product Weight: 61.7 lbs.

Fixtures weighing 35lbs. or more must be supported and installed independantly of the ceiling outlet (junction) box and require additional support in the ceiling where the fixture is being installed.