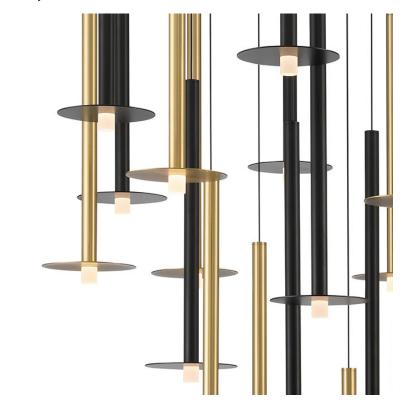

## Piatto, 25 Light Round LED Chandelier, Mixed

## **Specifications:**

Model#: 12105-023

Finish: Mixed

Glass/Shade: Round Plate + Frosted Acrylic

Material: Metal, Aluminum, Acrylic

Dimension: 36" D x 19" H

Lamping: LED Wattage: 70W Voltage: 120-277V

Color Temperature: 3000K

CRI: 90

Delivered Lumen: 1290Lm

Dimmable: Yes Location: Dry

Max. Hanging Height: 116" Canopy Dimension: 36" D Product Weight: 61.7 lbs.

Fixtures weighing 35lbs. or more must be supported and installed independantly of the ceiling outlet (junction) box and require additional support in the ceiling where the fixture is being installed.